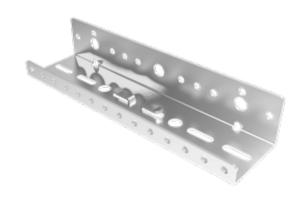

## **NM Hyper Joint Rail**

The NM Hyper Joint Rail is used to joint the NM Hyper Rail. The joint rail has been designed with both a hole pattern and an end cap to make installation as easy as possible.