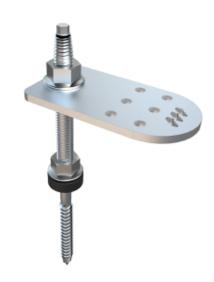

## **NM** Hyper Hanger Bolt

NM Hyper Hanger Bolt is primarily used for fibre cement or eternit roofs, but also other types of roofs. The bolt is screwed through the plate and directly into the truss, offering a 130 mm margin for fine adjustment. The screw is stainless steel, and the washer is ZM310.

## **Product details**

| Length            | 85,5 mm      |
|-------------------|--------------|
| Width             | 45 mm        |
| Height            | 250 mm       |
| Warranty          | 25 years     |
| Adjustment margin | 130 mm       |
| Corrosion class   | C4           |
| Manufactured in   | Sweden       |
| Truss/Celing      | Min 45x120mm |
| Wood quality      | C24          |