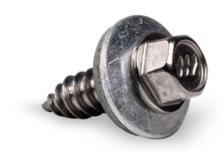

## **NM Screw**

Solar panels are installed in harsh environments, placing high demands on attachments in building structures. The NM Screw is the smart choice when you are looking for a sheet metal screw that can stand up to our tough Nordic climate. This screw has been carefully adapted to withstand the constant challenges of heat, cold, moisture, vibration, corrosion and high loads.

## **Product details**

| Length                  | 19 mm      |
|-------------------------|------------|
| Diameter                | 6,3 mm     |
| Grip                    | Hex 8 mm   |
| Snow zone               | 1-5,5      |
| Corrosion class         | C4         |
| Profiled aluminum sheet | Min 0,6 mm |
| Profiled steel plate    | Min 0,4 mm |